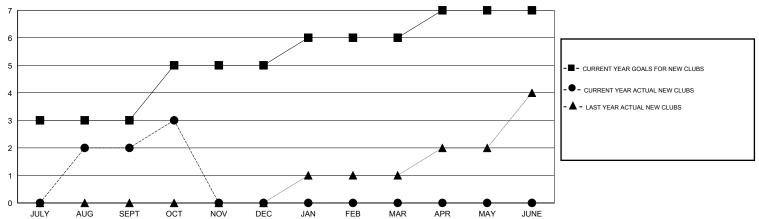

## MONTHLY MEMBERSHIP PROGRESS REPORT

## District 322C1

Results as of: 10/31/2014

NAZMUL HAQUE **LOCATION INDIA**  $\mathsf{GMT}\;\mathsf{CA}\;6$ 



## GOALS AND ACTUAL NEW CLUBS CUMULATIVE



## GOALS AND ACTUAL MEMBERS CUMULATIVE



| -■- CURRENT YEAR GOALS FOR NEW    |
|-----------------------------------|
| MEMBERS                           |
| - ● - CURRENT YEAR ACTUAL MEMBERS |
| - ▲ - LAST YEAR ACTUAL MEMBERS    |
|                                   |
|                                   |
|                                   |

| DROPPED CLUBS: 0 |     |
|------------------|-----|
| DROPPED MEMBERS  |     |
| DECEASED         | 1   |
| CLUB CANCELLED   | 0   |
| OTHER            | 100 |
| TOTAL            | 101 |

| 40 CLUBS OF 89 ADDED 1 OR MORE NEW MEMBERS | GENDER DISTRIBU<br>MALE<br>FEMALE | 2,097 (78.04%)<br>590 (21.96%) |              |
|--------------------------------------------|-----------------------------------|--------------------------------|--------------|