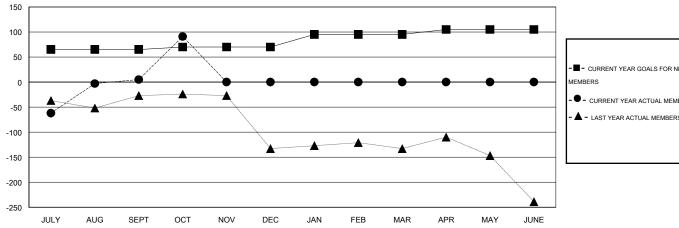

## GOALS AND ACTUAL MEMBERS CUMULATIVE

| -■- CURRENT YEAR GOALS FOR NEW    |
|-----------------------------------|
| MEMBERS                           |
| - ● - CURRENT YEAR ACTUAL MEMBERS |
| - ▲ - LAST YEAR ACTUAL MEMBERS    |
|                                   |
|                                   |
|                                   |