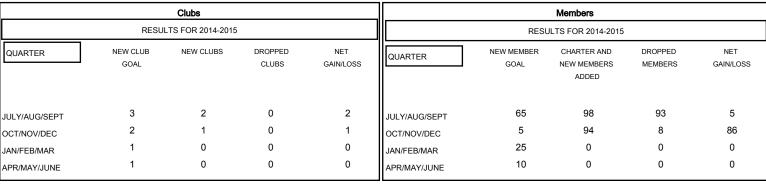

## MONTHLY MEMBERSHIP PROGRESS REPORT

## District 322C1

Results as of: 10/31/2014

NAZMUL HAQUE **LOCATION INDIA**  $\mathsf{GMT}\;\mathsf{CA}\;6$ 



## GOALS AND ACTUAL NEW CLUBS CUMULATIVE



## GOALS AND ACTUAL MEMBERS CUMULATIVE



| -■- CURRENT YEAR GOALS FOR NEW    |
|-----------------------------------|
| MEMBERS                           |
| - ● - CURRENT YEAR ACTUAL MEMBERS |
| - ▲ - LAST YEAR ACTUAL MEMBERS    |
|                                   |
|                                   |
|                                   |

| DROPPED CLUBS: 0 |     |
|------------------|-----|
| DROPPED MEMBERS  |     |
| DECEASED         | 1   |
| CLUB CANCELLED   | 0   |
| OTHER            | 100 |
| TOTAL            | 101 |

| 40 CLUBS OF 89 ADDED 1 OR MORE NEW MEMBERS | GENDER DISTRIBU<br>MALE<br>FEMALE | 2,097 (78.04%)<br>590 (21.96%) |              |
|--------------------------------------------|-----------------------------------|----